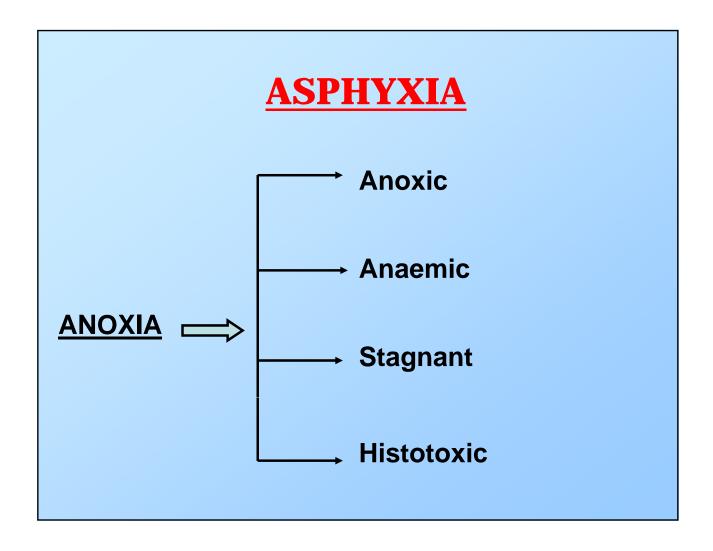

# Anoxic Anoxia or Mechanical Asphyxia

- 1. Suffocation
- 2. Smothering
- 3. Choking
- 4. Crush Asphyxia
- 5. Hanging
- 6. Strangulation manual (throttling) ligature
- 7. Sexual Asphyxia